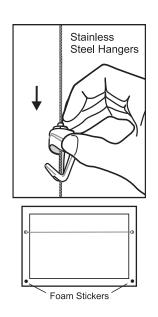

## HOOKS

## **Gallery Push Button Hook**

The Gallery Push-Button Hooks are for use with Gallery Stainless Steel Cable Hangers or the Traditional Picture Rail System.

DIRECTIONS: Feed the stainless steel cable into the hole in the top of the hook. Push the button down and the hook will move freely on the cable. The hook grips the cable when the button is released.

RECOMMENDED WEIGHT: On the Gallery Stainless Steel Cable Hangers - 20kg per hook.

ADHESIVE FOAM PADS: 20 of these are supplied in each pack of hooks. Stick one of these pads near the lower corners at the back of each frame. They help stabilize the frames and keep them straight.